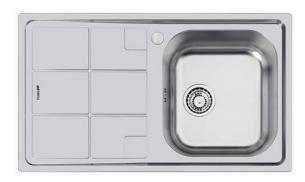

## Sink F300

Bowl on the right Kitchen Sinks Code: 1351 061

## **DETAILS**

| Edge/Installation Type | Standard (8 mm Edge)                                            |
|------------------------|-----------------------------------------------------------------|
| Material               | AISI 304 stainless steel                                        |
| Texture                | Foster brushed                                                  |
| Base                   | 45 cm                                                           |
| Dimensions             | 860x500 mm                                                      |
| Standard fittings      | Fixing hooks, gasket, drain, overflow and siphon, boxed packing |
| Mixer holes            | 1 standard hole                                                 |
| Built-in hole          | 840 x 480 mm                                                    |
| Drainer                | Yes                                                             |
|                        |                                                                 |

| Width                     | 86 cm                                                                                                                                                                                                                    |
|---------------------------|--------------------------------------------------------------------------------------------------------------------------------------------------------------------------------------------------------------------------|
| Bowl dimension            | 362,5x400mm                                                                                                                                                                                                              |
| Number of bowls           | 1 bowl                                                                                                                                                                                                                   |
| Waste fitting             | 3,5" drain                                                                                                                                                                                                               |
| FEATURES                  |                                                                                                                                                                                                                          |
| Added value               | Foster uses steel thicknesses higher than those used on average by other manufacturers. This is how, thanks to our long experience, we know how to make sinks of superior quality and with a better resistance to aging. |
| Basket 3,5" waste fitting | The drain is equipped with a large 3.5" drain, with the practical basket cap that prevents the discharge of solid parts.                                                                                                 |
| Sliding brackets          |                                                                                                                                                                                                                          |