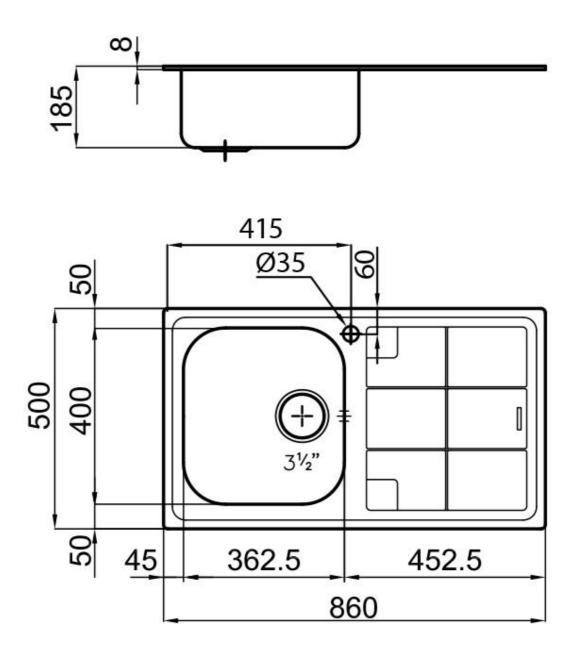

## **DETAILS**

| Edge/Installation Type | Standard (8 mm Edge)                                            |
|------------------------|-----------------------------------------------------------------|
| Material               | AISI 304 stainless steel                                        |
| Texture                | Foster brushed                                                  |
| Base                   | 45 cm                                                           |
| Dimensions             | 860x500 mm                                                      |
| Standard fittings      | Fixing hooks, gasket, drain, overflow and siphon, boxed packing |
| Mixer holes            | 1 standard hole                                                 |
| Built-in hole          | 840 x 480 mm                                                    |
| Drainer                | Yes                                                             |
|                        |                                                                 |

| Width                     | 86 cm                                                                                                                                                                                                                    |
|---------------------------|--------------------------------------------------------------------------------------------------------------------------------------------------------------------------------------------------------------------------|
| Bowl dimension            | 362,5x400mm                                                                                                                                                                                                              |
| Number of bowls           | 1 bowl                                                                                                                                                                                                                   |
| Waste fitting             | 3,5" drain                                                                                                                                                                                                               |
| FEATURES                  |                                                                                                                                                                                                                          |
| Added value               | Foster uses steel thicknesses higher than those used on average by other manufacturers. This is how, thanks to our long experience, we know how to make sinks of superior quality and with a better resistance to aging. |
| Basket 3,5" waste fitting | The drain is equipped with a large 3.5" drain, with the practical basket cap that prevents the discharge of solid parts.                                                                                                 |
| Sliding brackets          |                                                                                                                                                                                                                          |

## **TECHNICAL DATA**